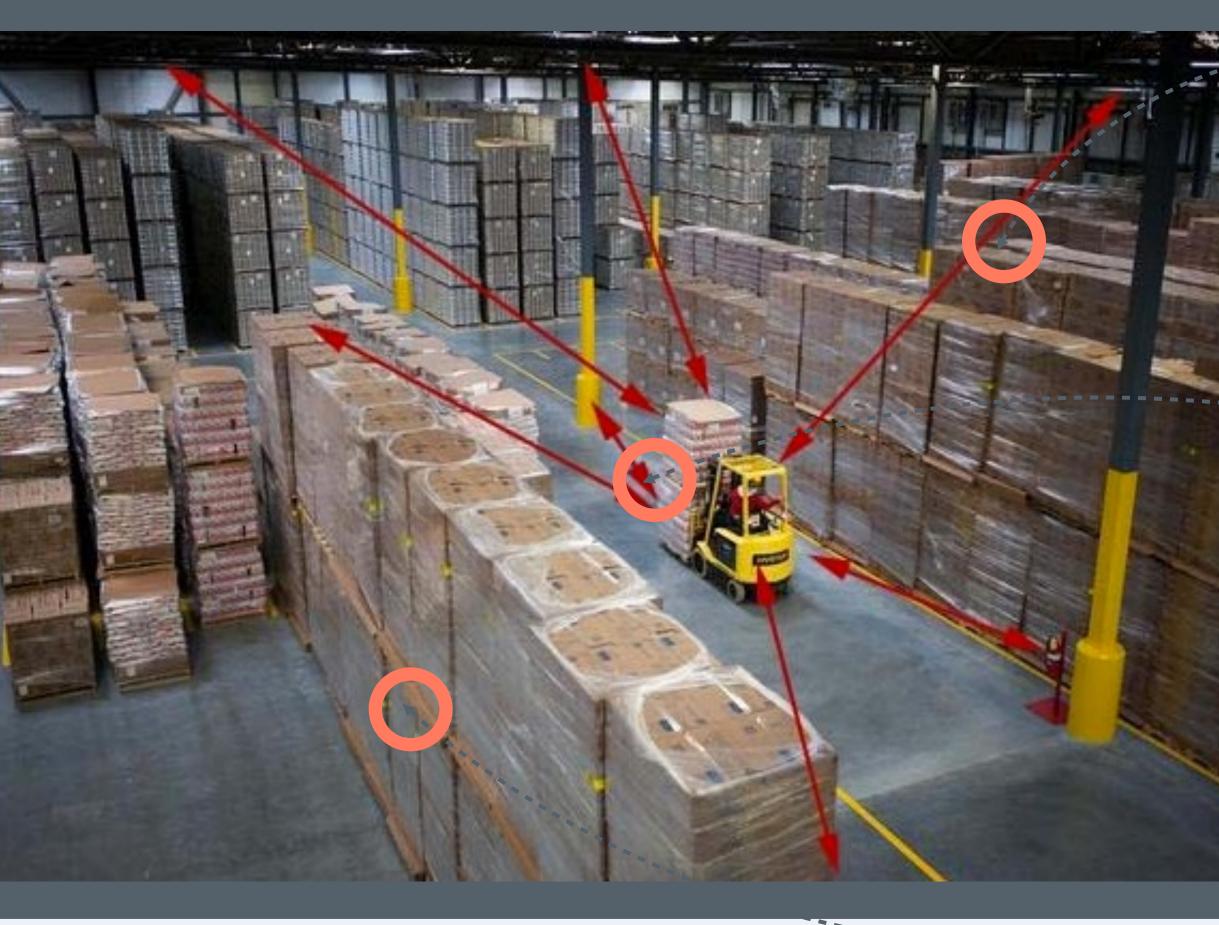

## Indoor Positioning Technology

\*\*\*\*\*\*\*\*\*\*\*\*\*\*\*\*\*\*\*\*\*\*

Support both WIFI and BLE technology. Algorithm to determine distance from device.

#### **Feature:**

High throughput BLE *location scanner to monitor* positions of Smart Beacons

Useful in Access Control (Vehicle or Person), Building Automation, Site Safety, Asset Management and Others

High throughput BLE location scanner to monitor positions of Smart Beacons quickly and faster than normal industry standards.