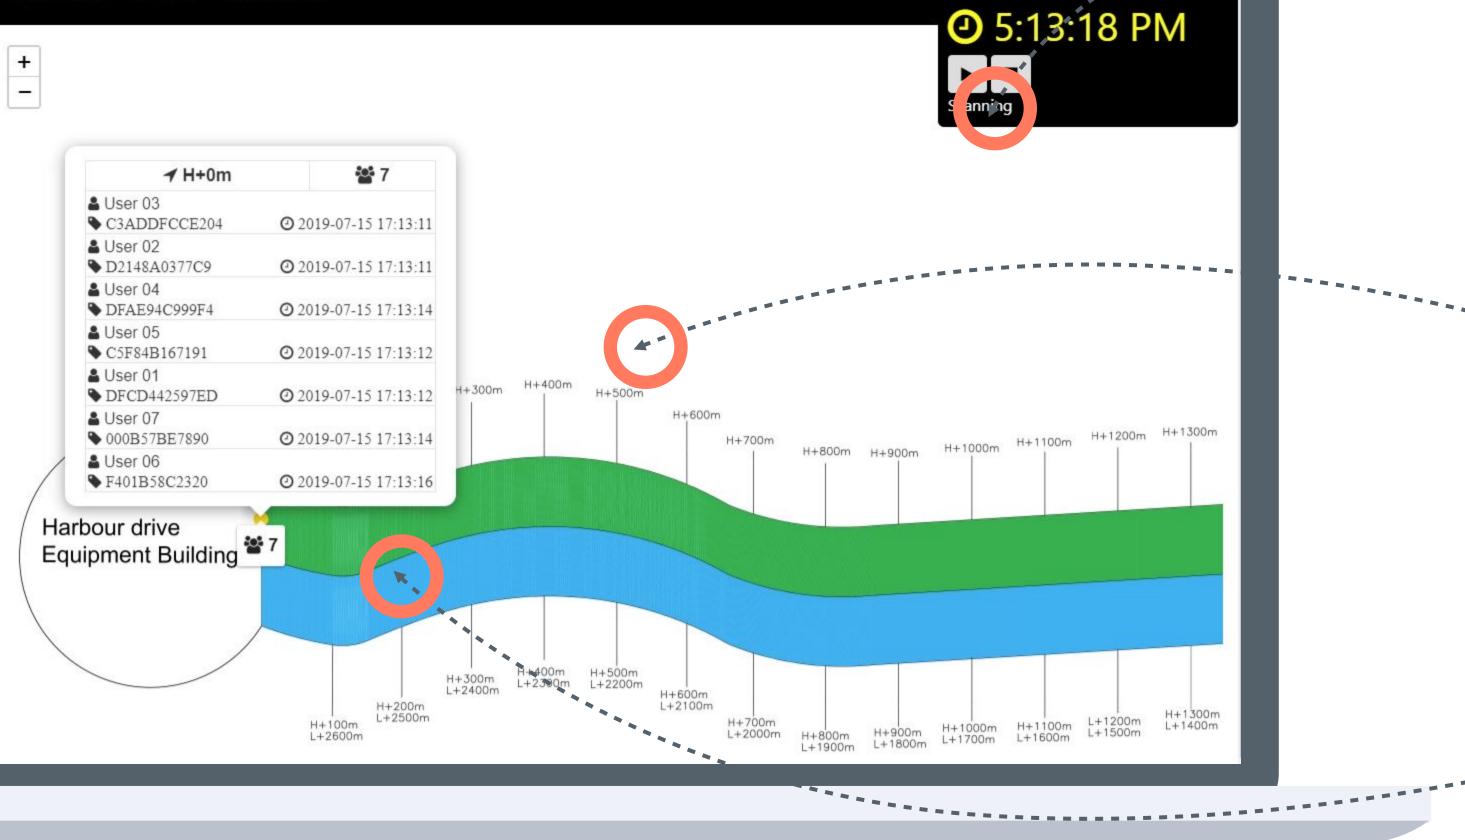

### Real-Time Location Status

2019/07/15

#### Inventrack 🖀 Location 🔻 🗠 Network 💌 🖿 Reports 👻 📽 Settings 👻

#### Harbour Drive - Labrador

#### **Feature:**

Time-Based Display.

#### **Feature:**

2

3

Maps with multi zoom layers.

#### **Feature:**

Display large no of data and also no of tags in one locations