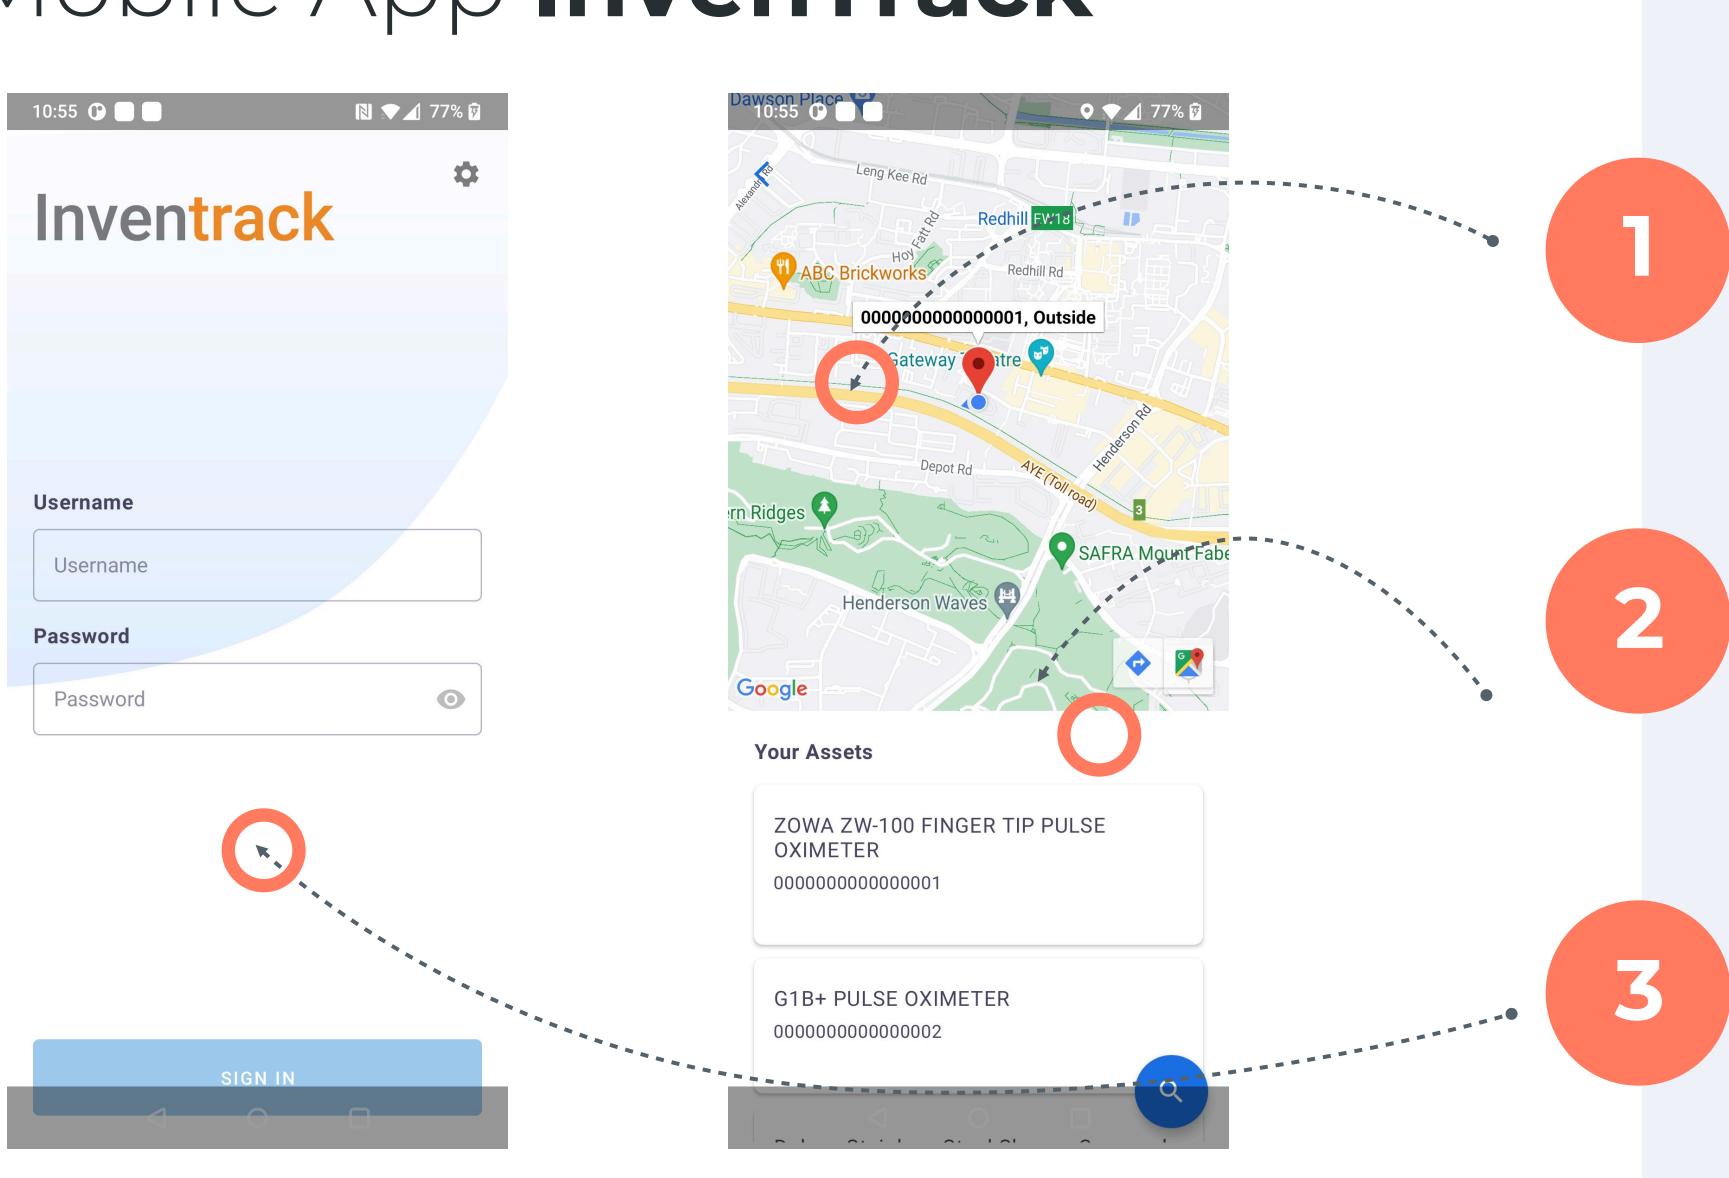

### Mobile App InvenTrack

#### **Feature:**

Real-time Location Update

#### **Feature:**

Capture important information for audit purpose

#### **Feature:**

Managed user access rights.

#### **Feature:**

Scan QR code and update location.

#### **Feature:**

Keeping track of asset location and its information with intelligent search.