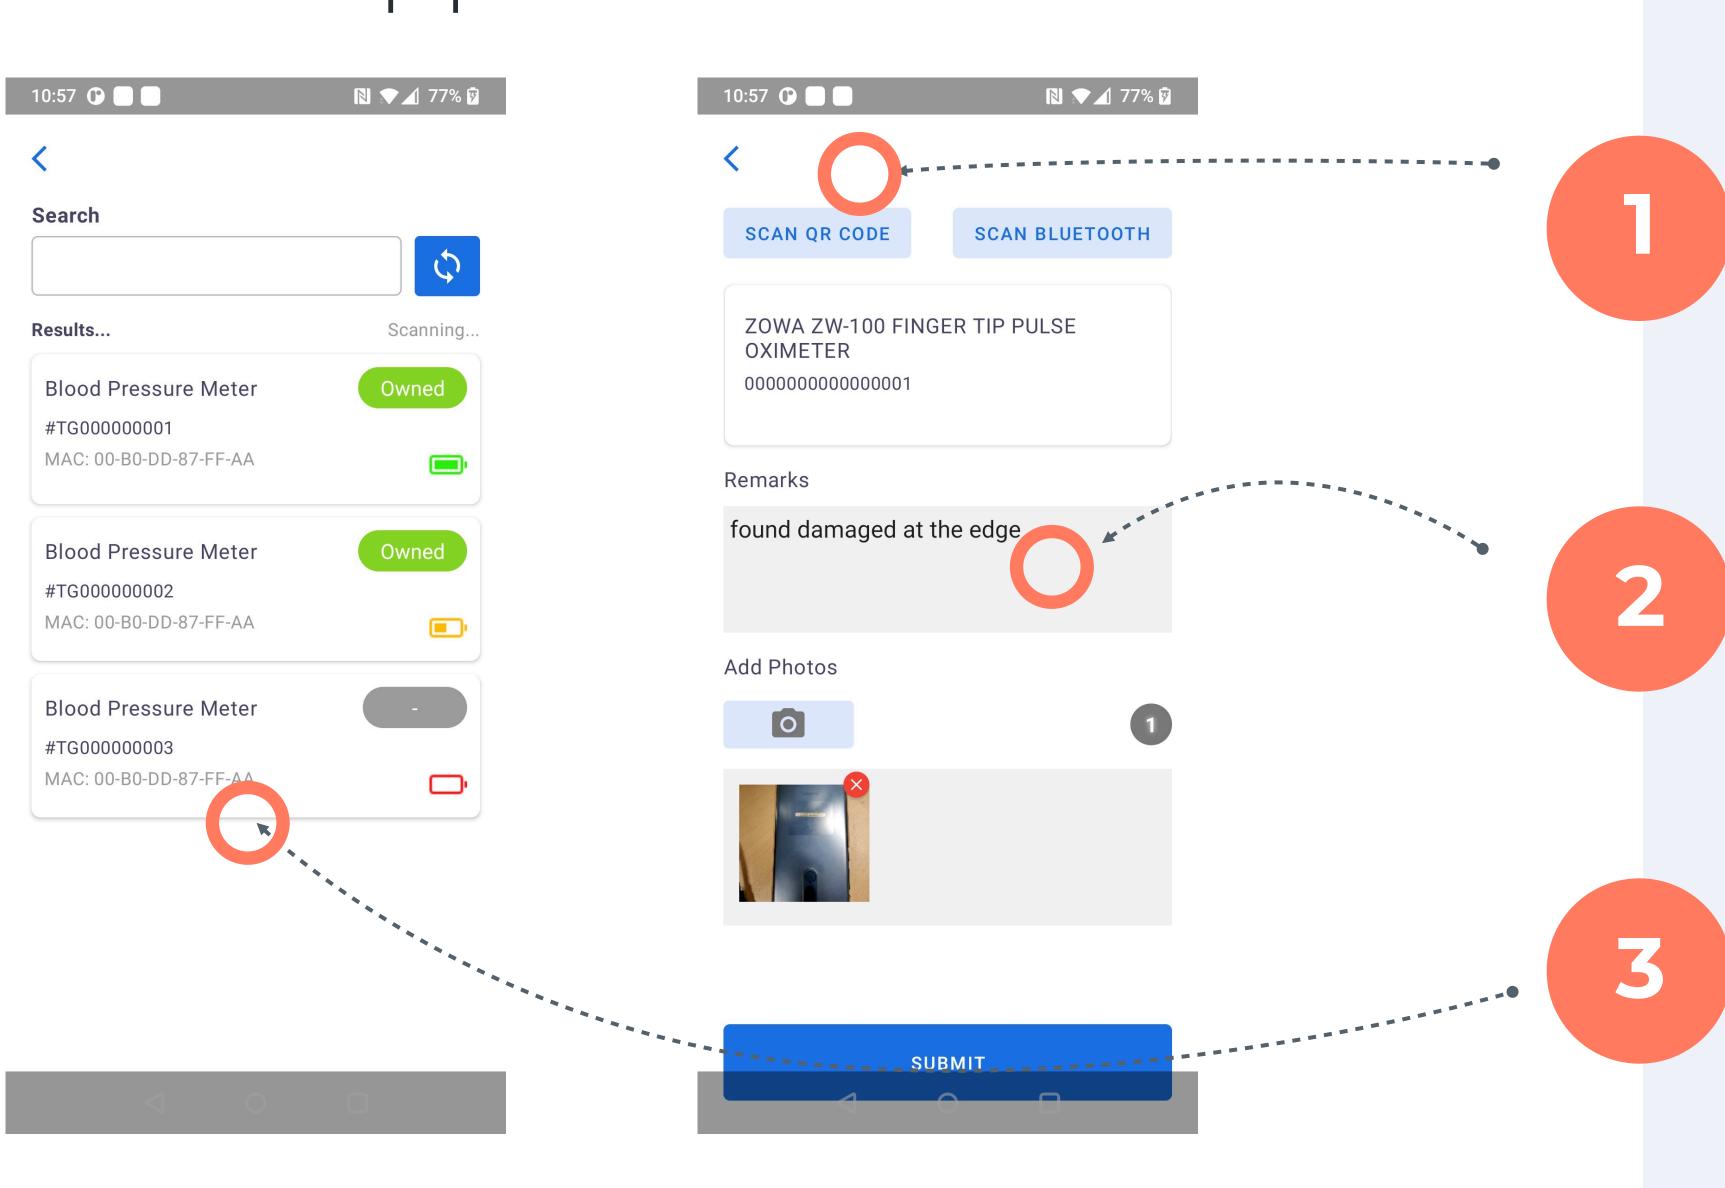

### Mobile App InvenTrack

#### **Feature:**

Scan QR code and update location.

#### **Feature:**

Capture important information for audit purpose

#### **Feature:**

Keeping track of asset location and its information with intelligent search.