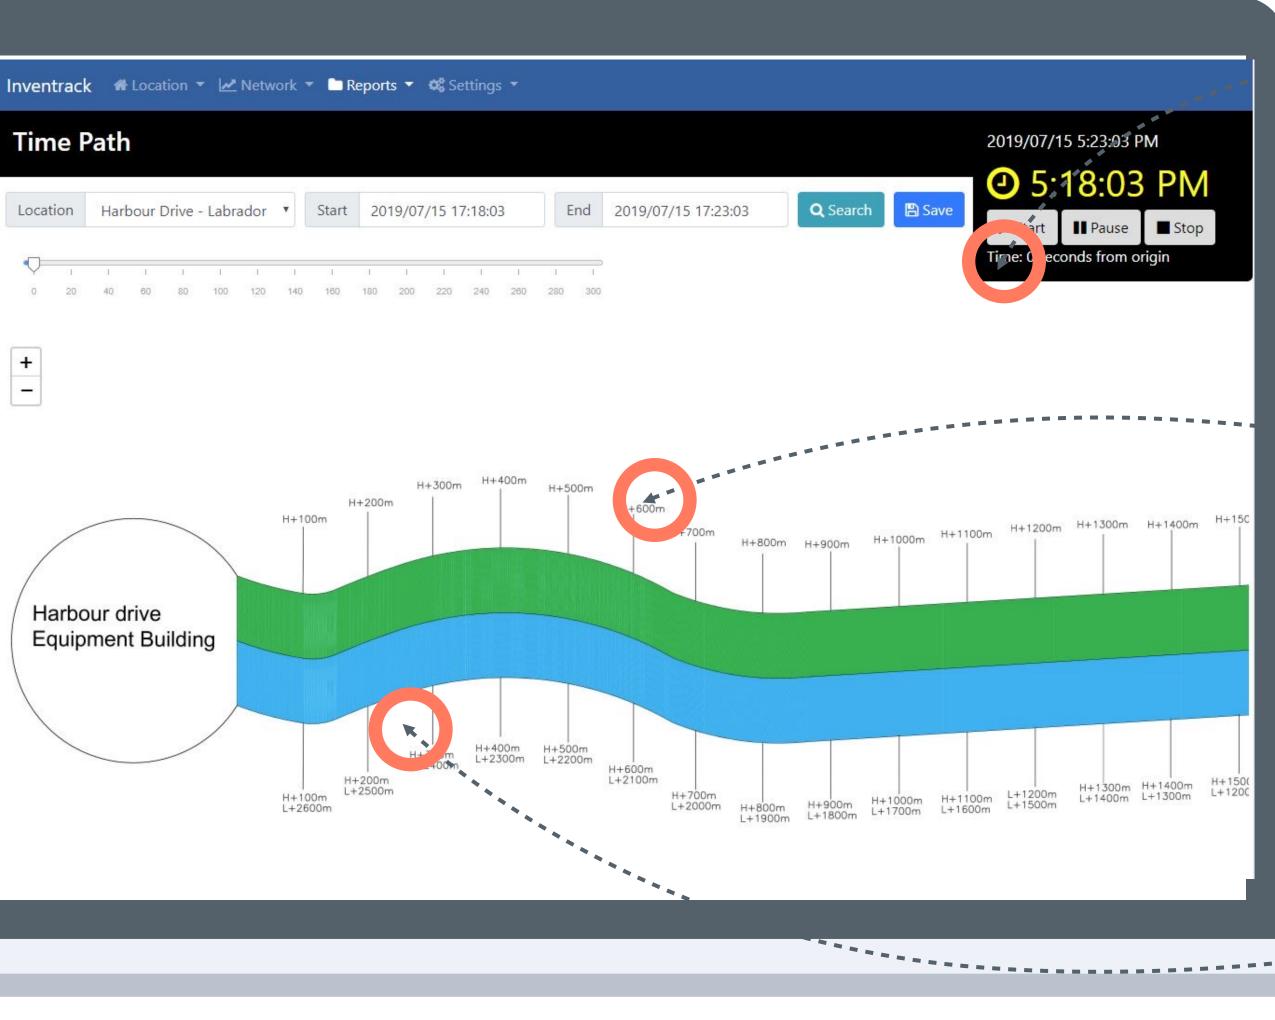

## Historical Playback Feature

#### **Feature:**

Video Playback based on given time and save snapshot.

#### **Feature:**

Movement based on realdata captured

#### **Feature:**

Quick scroll and fast forward feature to view incident during given period of time.