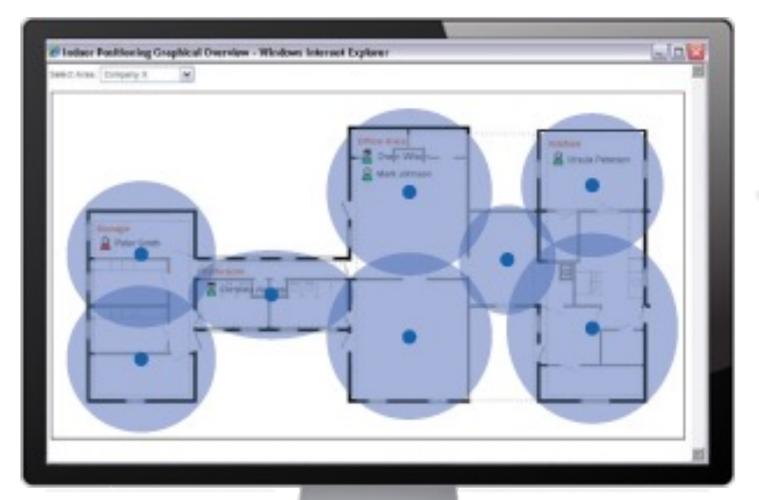

### **Feature:**

InvenTrack Software Platform with GUI to visualize location activities.

Highly versatile software with customization GUI to visualize location and positioning as well as ability to integrate to mobile phones via App or other important system such as Fire Safety System and Etc.