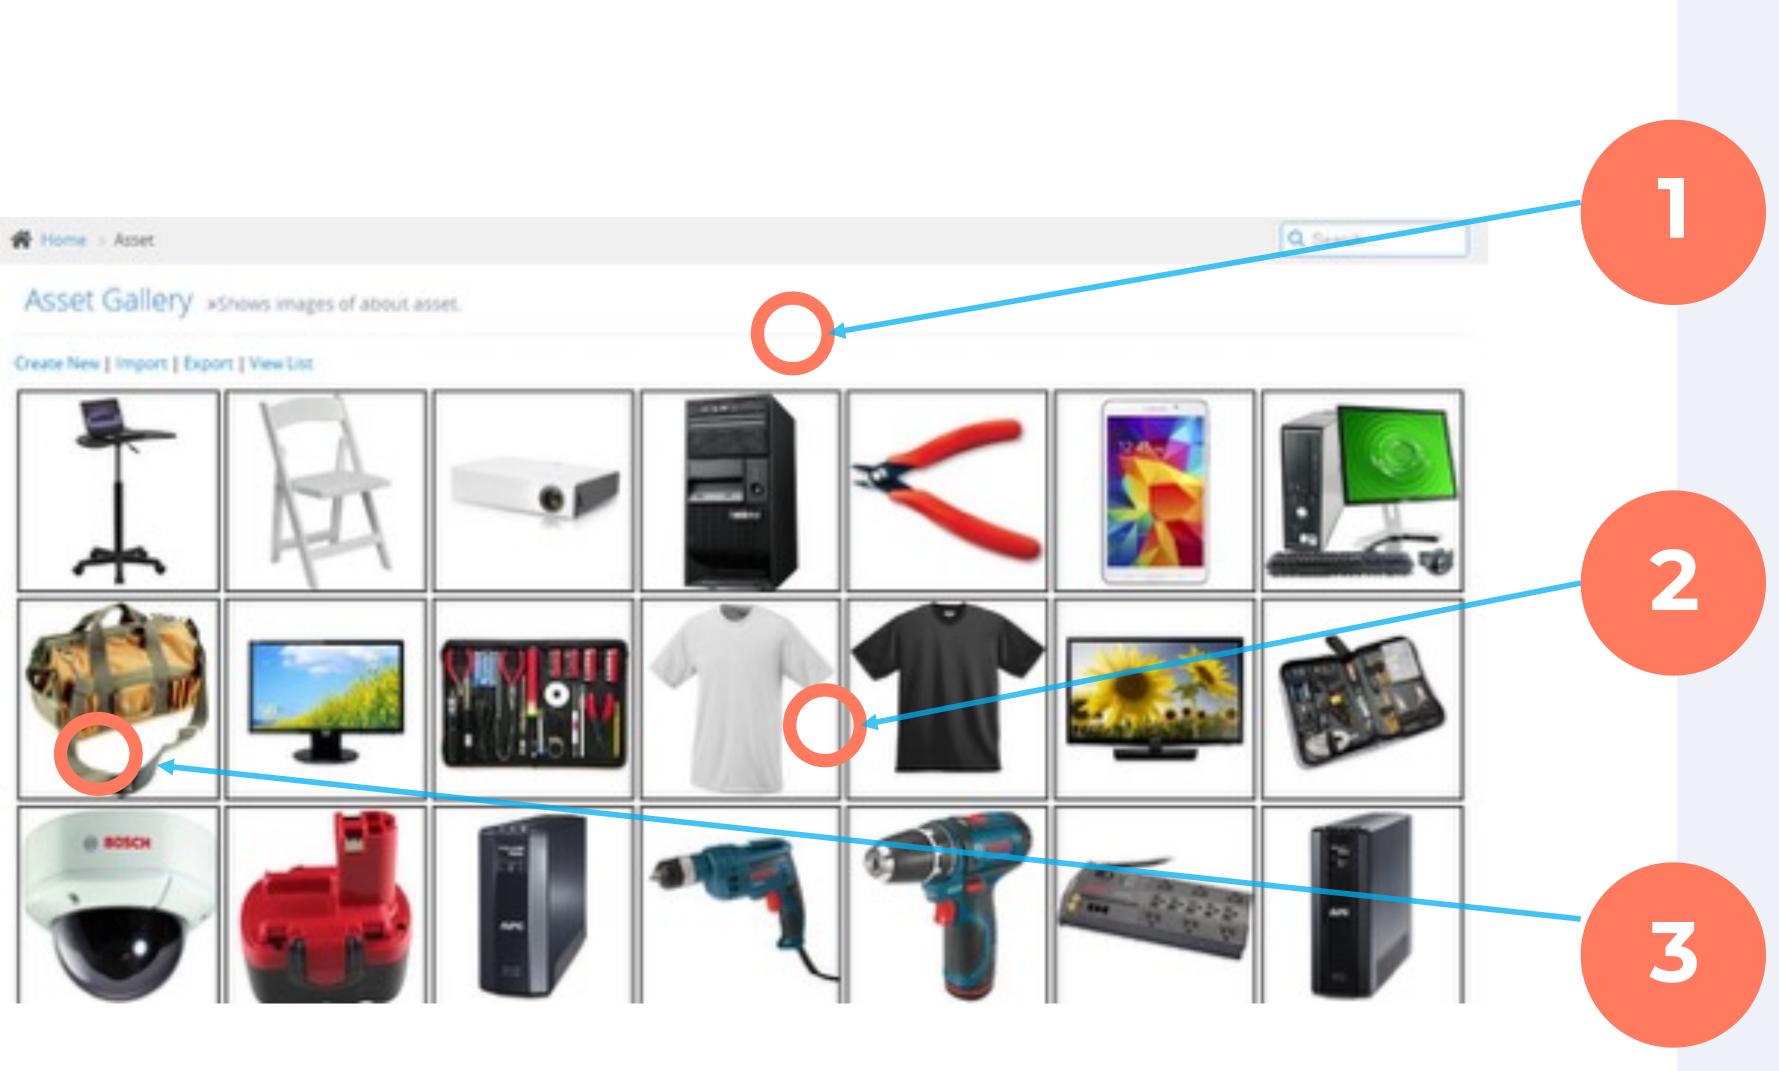

#### Feature:

Asset Gallery View with Images

#### Feature:

Easy Asset Identification With Images