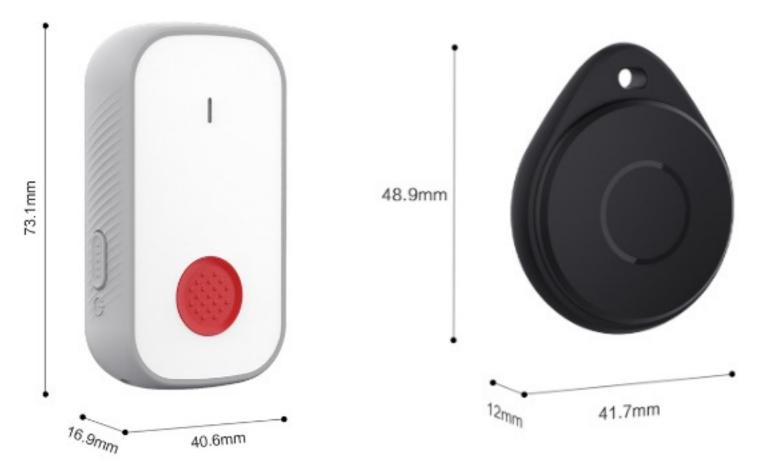

#### **Feature:**

2

3

-----

Smart Beacon with programmable buttons.

### Benefits

Elegant and Small Size Device with Reading Range of up to 100m. Supporting standard BLE type of devices with ability to repeat signal through wireless and relay message back to host system.