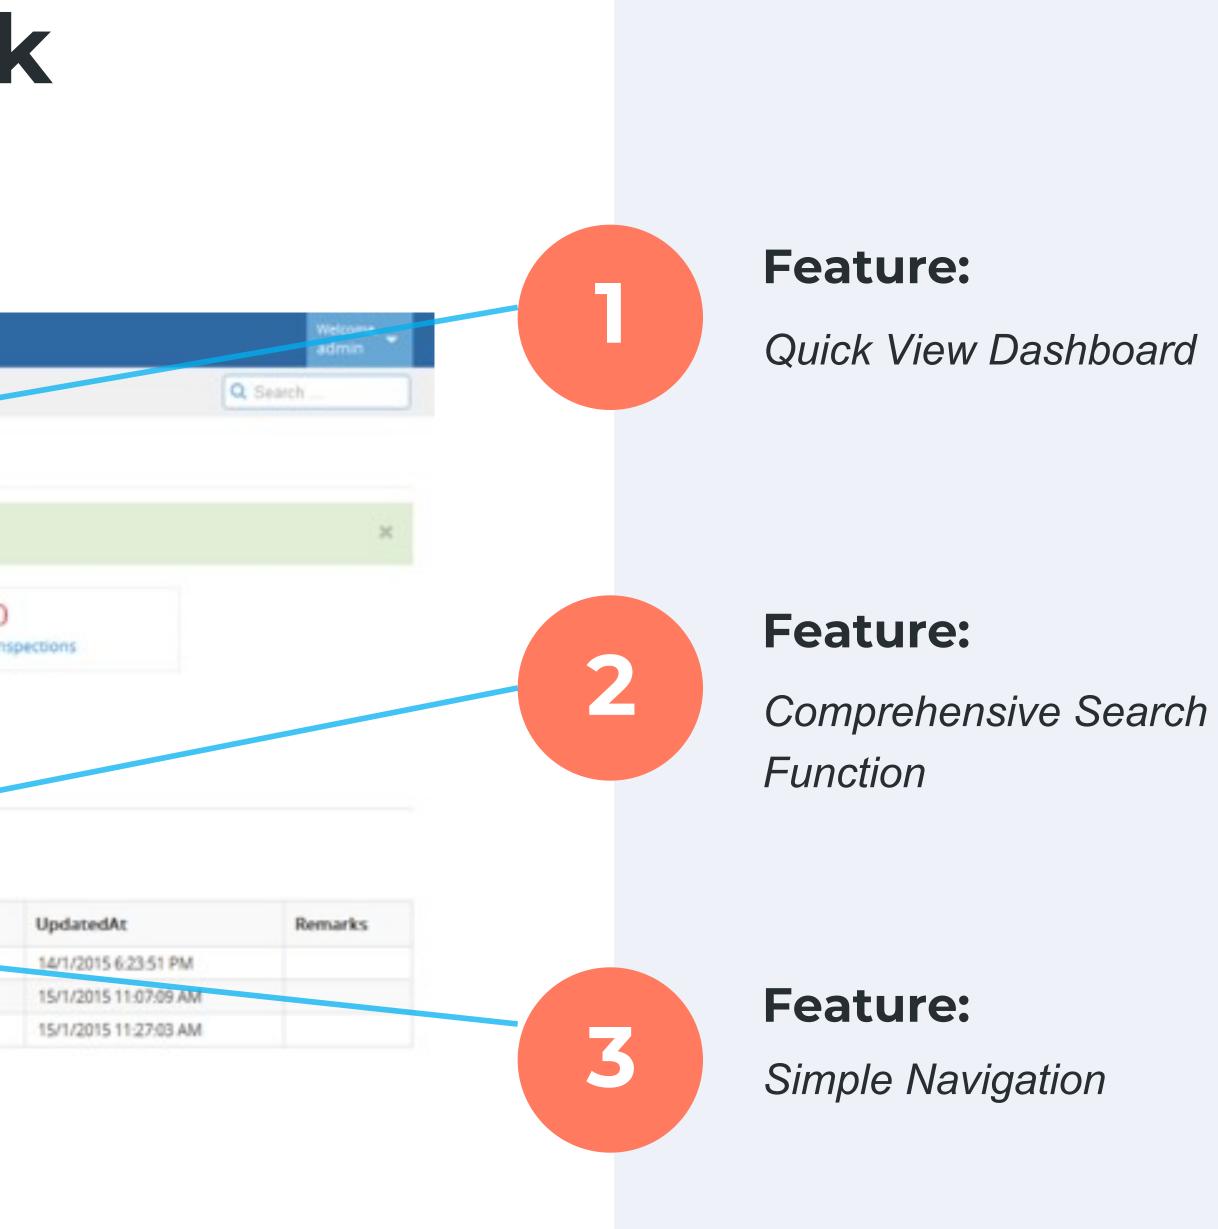

### Features of InvenTrack

#### Feature:

Asset Gallery View with Images

#### Feature:

Summary information on screen

#### Feature:

Easy Asset Identification With Images