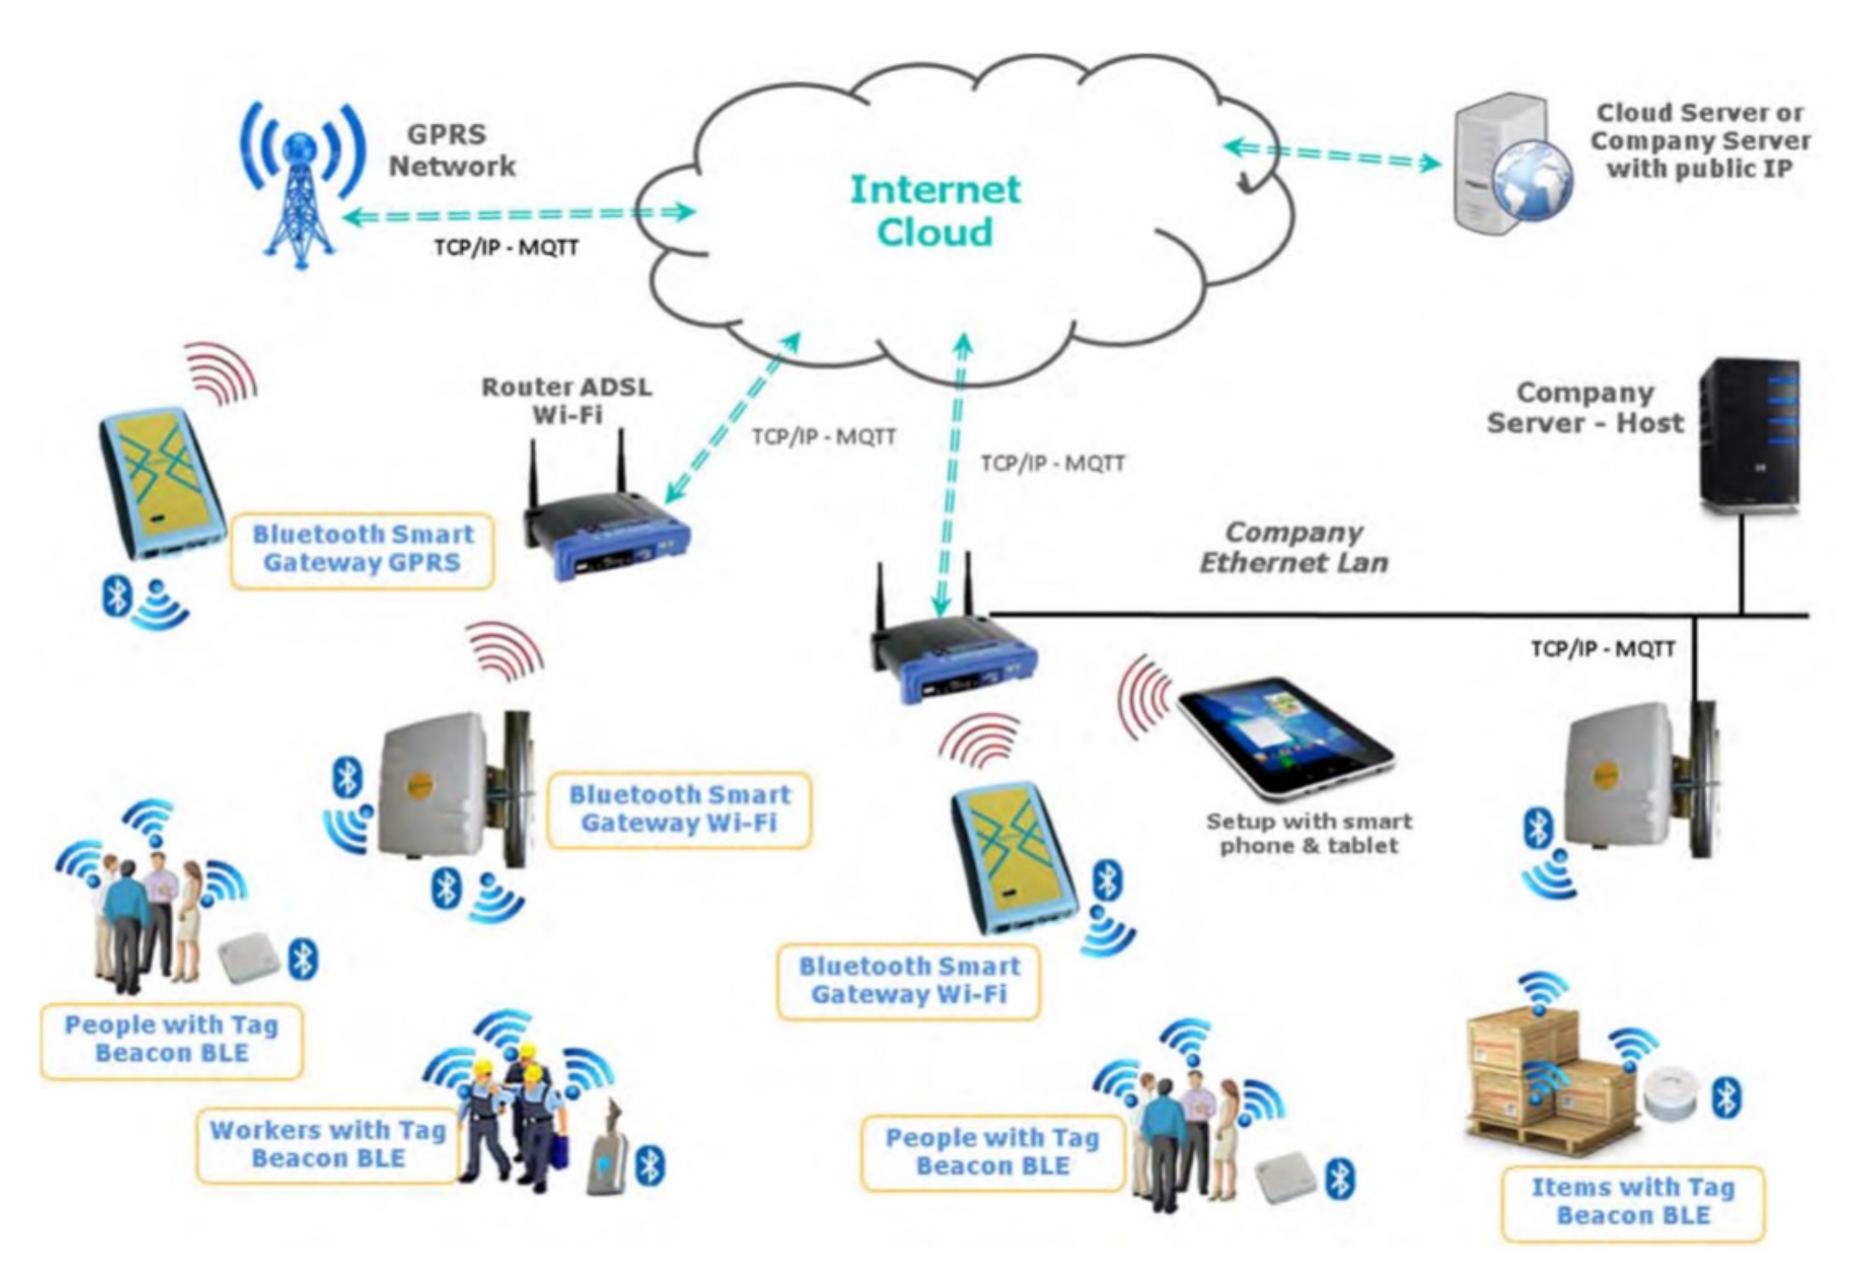

### System Overview

## Indoor Positioning Technology

\*\*\*\*\*\*\*\*\*\*\*\*\*\*\*\*\*\*\*\*\*\*

Support both WIFI and BLE technology. Algorithm to determine distance from device.

## Components of **Technology**

### Location Scanner

Always on track everytime.

### **Feature:**

InvenTrack Software Platform with GUI to visualize location activities.

#### **Feature:**

High throughput BLE *location scanner to monitor* positions of Smart Beacons